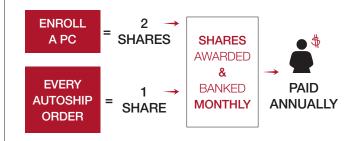

# PREFFERED CLIENTS (PC)

Receive 10% COMMISSION (instead of 20% base) on all PC orders and up to 15% ENHANCED COMMISSIONS.

PC receives 10% off on their orders and 10% in Cash Back Rewards.

(+Participate in the PC Builder Bonus Pool)

## PC BUILDER BONUS POOL

KARINE JONCAS will place at least 1% of its entire national Bonus Value into a special Bonus Pool.\*\*

<sup>\*\*</sup>For full details, please read the full Compensation Plan on how this pool will be paid out.